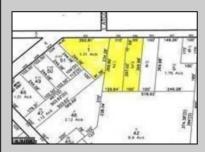

## COMMENTS

CALLING ALL BUILDERS/INVESTORS! This lot is being sold in conjunction with two other contiguous parcels zoned as Neighborhood Business District in the heart of Waterford Twpl's own Atco Ave Business Community. See attached document for list of uses. Totaling about 2.5 acres of land, these lots are located on the corner of Atco Ave and Jackson Rd just a 3-minute drive away from Rt 73. These Mixed-Use lots sit among both residential homes and local businesses providing a steady flow of exposure to any new business! Lots are buildable and already subdivided - could most likely be developed individually with one 5-foot road frontage variance obtained. Could be combined and redivided to meet your builderl's needs OR combined to produce one large, developed property - possibilities are endless! Buyer responsible for all Due Diligence and verifying all information on this listing.