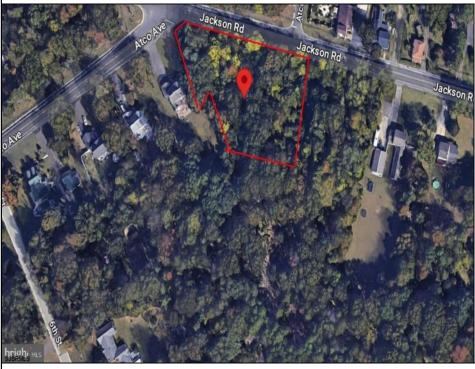

## **COMMENTS**

CALLING ALL BUILDERS/INVESTORS! This lot is being sold in conjunction with two other contiguous parcels zoned as Neighborhood Business District in the heart of Waterford Twp\'s own Atco Ave Business Community. See attached document for list of uses. Totaling about 2.5 acres of land, these lots are located on the corner of Atco Ave and Jackson Rd just a 3-minute drive away from Rt 73. These Mixed-Use lots sit among both residential homes and local businesses providing a steady flow of exposure to any new business! Lots are buildable and already subdivided - could most likely be developed individually with one 5-foot road frontage variance obtained. Could be combined and redivided to meet your builder\'s needs OR combined to produce one large, developed property - possibilities are endless! Buyer responsible for all Due Diligence and verifying all information on this listing.