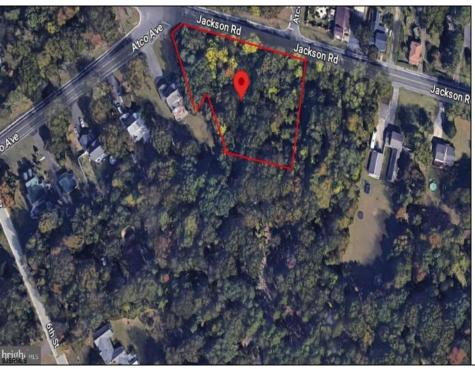

## **COMMENTS**

CALLING ALL BUILDERS/INVESTORS! This lot is being sold in conjunction with two other contiguous parcels zoned as Neighborhood Business District in the heart of Waterford Twp\'s own Atco Ave Business Community. See attached document for list of uses. Totaling about 2.5 acres of land, these lots are located on the corner of Atco Ave and Jackson Rd just a 3-minute drive away from Rt 73. These Mixed-Use lots sit among both residential homes and local businesses providing a steady flow of exposure to any new business! Lots are buildable and already subdivided - could most likely be developed individually with one 5-foot road frontage variance obtained. Could be combined and redivided to meet your builder\'s needs OR combined to produce one large, developed property - possibilities are endless! Buyer responsible for all Due Diligence and verifying all information on this listing.