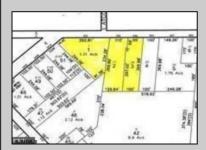

## COMMENTS

CALLING ALL BUILDERS/INVESTORS! This lot is being sold in conjunction with two other contiguous parcels zoned as Neighborhood Business District in the heart of Waterford Twp/'s own Atco Ave Business Community. See attached document for list of uses. Totaling about 2.5 acres of land, these lots are located on the corner of Atco Ave and Jackson Rd just a 3-minute drive away from Rt 73. These Mixed-Use lots sit among both residential homes and local businesses providing a steady flow of exposure to any new business! Lots are buildable and already subdivided - could most likely be developed individually with one 5-foot road frontage variance obtained. Could be combined and redivided to meet your builder\'s needs OR combined to produce one large, developed property - possibilities are endless! Buyer responsible for all Due Diligence and verifying all information on this listing.