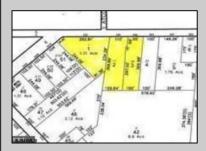

## COMMENTS

CALLING ALL BUILDERS/INVESTORS! This lot is being sold in conjunction with two other contiguous parcels zoned as Neighborhood Business District in the heart of Waterford Twp/'s own Atco Ave Business Community. See attached document for list of uses. Totaling about 2.5 acres of land, these lots are located on the corner of Atco Ave and Jackson Rd just a 3-minute drive away from Rt 73. These Mixed-Use lots sit among both residential homes and local businesses providing a steady flow of exposure to any new business! Lots are buildable and already subdivided - could most likely be developed individually with one 5-foot road frontage variance obtained. Could be combined and redivided to meet your builder\'s needs OR combined to produce one large, developed property - possibilities are endless! Buyer responsible for all Due Diligence and verifying all information on this listing.