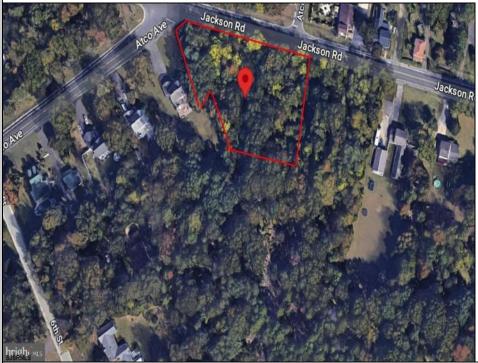

## COMMENTS

CALLING ALL BUILDERS/INVESTORS! This lot is being sold in conjunction with two other contiguous parcels zoned as Neighborhood Business District in the heart of Waterford Twp/'s own Atco Ave Business Community. See attached document for list of uses. Totaling about 2.5 acres of land, these lots are located on the corner of Atco Ave and Jackson Rd just a 3-minute drive away from Rt 73. These Mixed-Use lots sit among both residential homes and local businesses providing a steady flow of exposure to any new business! Lots are buildable and already subdivided - could most likely be developed individually with one 5-foot road frontage variance obtained. Could be combined and redivided to meet your builder\'s needs OR combined to produce one large, developed property - possibilities are endless! Buyer responsible for all Due Diligence and verifying all information on this listing.