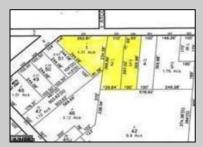

## **COMMENTS**

CALLING ALL BUILDERS/INVESTORS! This lot is being sold in conjunction with two other contiguous parcels zoned as Neighborhood Business District in the heart of Waterford Twp\'s own Atco Ave Business Community. See attached document for list of uses. Totaling about 2.5 acres of land, these lots are located on the corner of Atco Ave and Jackson Rd just a 3-minute drive away from Rt 73. These Mixed-Use lots sit among both residential homes and local businesses providing a steady flow of exposure to any new business! Lots are buildable and already subdivided - could most likely be developed individually with one 5-foot road frontage variance obtained. Could be combined and redivided to meet your builder\'s needs OR combined to produce one large, developed property - possibilities are endless! Buyer responsible for all Due Diligence and verifying all information on this listing.