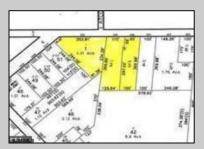

## **COMMENTS**

CALLING ALL BUILDERS/INVESTORS! This lot is being sold in conjunction with two other contiguous parcels zoned as Neighborhood Business District in the heart of Waterford Twp\'s own Atco Ave Business Community. See attached document for list of uses. Totaling about 2.5 acres of land, these lots are located on the corner of Atco Ave and Jackson Rd just a 3-minute drive away from Rt 73. These Mixed-Use lots sit among both residential homes and local businesses providing a steady flow of exposure to any new business! Lots are buildable and already subdivided - could most likely be developed individually with one 5-foot road frontage variance obtained. Could be combined and redivided to meet your builder\'s needs OR combined to produce one large, developed property - possibilities are endless! Buyer responsible for all Due Diligence and verifying all information on this listing.