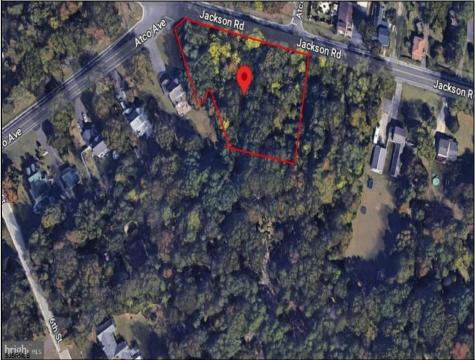

## COMMENTS

CALLING ALL BUILDERS/INVESTORS! This lot is being sold in conjunction with two other contiguous parcels zoned as Neighborhood Business District in the heart of Waterford Twp/'s own Atco Ave Business Community. See attached document for list of uses. Totaling about 2.5 acres of land, these lots are located on the corner of Atco Ave and Jackson Rd just a 3-minute drive away from Rt 73. These Mixed-Use lots sit among both residential homes and local businesses providing a steady flow of exposure to any new business! Lots are buildable and already subdivided - could most likely be developed individually with one 5-foot road frontage variance obtained. Could be combined and redivided to meet your builder\'s needs OR combined to produce one large, developed property - possibilities are endless! Buyer responsible for all Due Diligence and verifying all information on this listing.