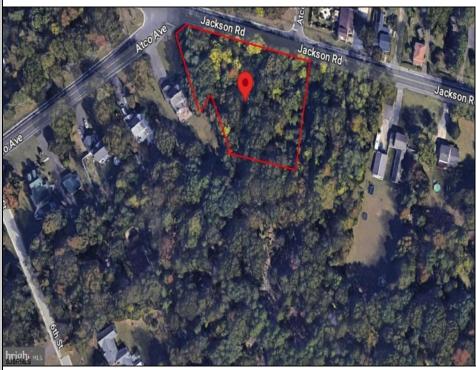

## **COMMENTS**

CALLING ALL BUILDERS/INVESTORS! This lot is being sold in conjunction with two other contiguous parcels zoned as Neighborhood Business District in the heart of Waterford Twp\'s own Atco Ave Business Community. See attached document for list of uses. Totaling about 2.5 acres of land, these lots are located on the corner of Atco Ave and Jackson Rd just a 3-minute drive away from Rt 73. These Mixed-Use lots sit among both residential homes and local businesses providing a steady flow of exposure to any new business! Lots are buildable and already subdivided - could most likely be developed individually with one 5-foot road frontage variance obtained. Could be combined and redivided to meet your builder\'s needs OR combined to produce one large, developed property - possibilities are endless! Buyer responsible for all Due Diligence and verifying all information on this listing.