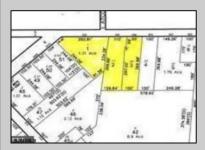

## COMMENTS

CALLING ALL BUILDERS/INVESTORS! This lot is being sold in conjunction with two other contiguous parcels zoned as Neighborhood Business District in the heart of Waterford Twp/'s own Atco Ave Business Community. See attached document for list of uses. Totaling about 2.5 acres of land, these lots are located on the corner of Atco Ave and Jackson Rd just a 3-minute drive away from Rt 73. These Mixed-Use lots sit among both residential homes and local businesses providing a steady flow of exposure to any new business! Lots are buildable and already subdivided - could most likely be developed individually with one 5-foot road frontage variance obtained. Could be combined and redivided to meet your builder\'s needs OR combined to produce one large, developed property - possibilities are endless! Buyer responsible for all Due Diligence and verifying all information on this listing.