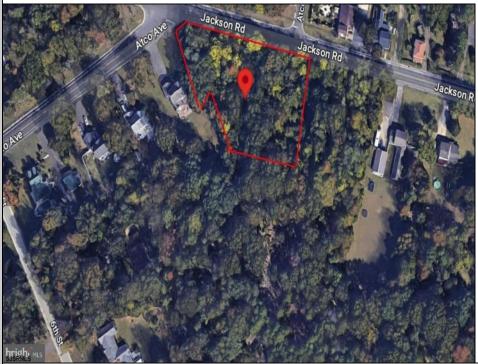

## COMMENTS

CALLING ALL BUILDERS/INVESTORS! This lot is being sold in conjunction with two other contiguous parcels zoned as Neighborhood Business District in the heart of Waterford Twp/'s own Atco Ave Business Community. See attached document for list of uses. Totaling about 2.5 acres of land, these lots are located on the corner of Atco Ave and Jackson Rd just a 3-minute drive away from Rt 73. These Mixed-Use lots sit among both residential homes and local businesses providing a steady flow of exposure to any new business! Lots are buildable and already subdivided - could most likely be developed individually with one 5-foot road frontage variance obtained. Could be combined and redivided to meet your builder\'s needs OR combined to produce one large, developed property - possibilities are endless! Buyer responsible for all Due Diligence and verifying all information on this listing.