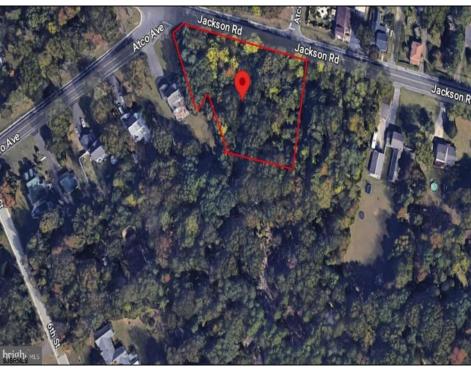

## **COMMENTS**

CALLING ALL BUILDERS/INVESTORS! This lot is being sold in conjunction with two other contiguous parcels zoned as Neighborhood Business District in the heart of Waterford Twp\'s own Atco Ave Business Community. See attached document for list of uses. Totaling about 2.5 acres of land, these lots are located on the corner of Atco Ave and Jackson Rd just a 3-minute drive away from Rt 73. These Mixed-Use lots sit among both residential homes and local businesses providing a steady flow of exposure to any new business! Lots are buildable and already subdivided - could most likely be developed individually with one 5-foot road frontage variance obtained. Could be combined and redivided to meet your builder\'s needs OR combined to produce one large, developed property - possibilities are endless! Buyer responsible for all Due Diligence and verifying all information on this listing.