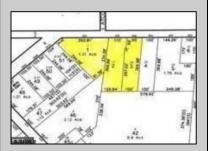

## **COMMENTS**

CALLING ALL BUILDERS/INVESTORS! This lot is being sold in conjunction with two other contiguous parcels zoned as Neighborhood Business District in the heart of Waterford Twp\'s own Atco Ave Business Community. See attached document for list of uses. Totaling about 2.5 acres of land, these lots are located on the corner of Atco Ave and Jackson Rd just a 3-minute drive away from Rt 73. These Mixed-Use lots sit among both residential homes and local businesses providing a steady flow of exposure to any new business! Lots are buildable and already subdivided - could most likely be developed individually with one 5-foot road frontage variance obtained. Could be combined and redivided to meet your builder\'s needs OR combined to produce one large, developed property - possibilities are endless! Buyer responsible for all Due Diligence and verifying all information on this listing.