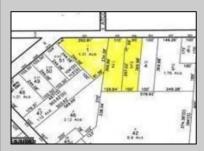

## COMMENTS

CALLING ALL BUILDERS/INVESTORS! This lot is being sold in conjunction with two other contiguous parcels zoned as Neighborhood Business District in the heart of Waterford Twpl's own Atco Ave Business Community. See attached document for list of uses. Totaling about 2.5 acres of land, these lots are located on the corner of Atco Ave and Jackson Rd just a 3-minute drive away from Rt 73. These Mixed-Use lots sit among both residential homes and local businesses providing a steady flow of exposure to any new business! Lots are buildable and already subdivided - could most likely be developed individually with one 5-foot road frontage variance obtained. Could be combined and redivided to meet your builder's needs OR combined to produce one large, developed property - possibilities are endless! Buyer responsible for all Due Diligence and verifying all information on this listing.