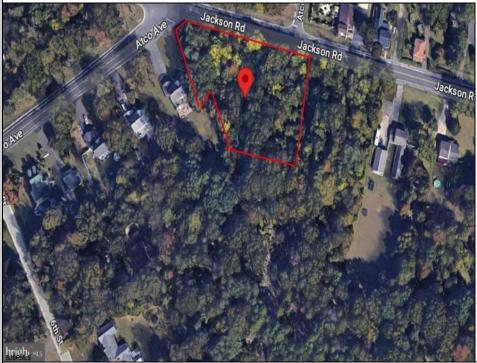

Berger Realty, Inc. 3160 Asbury Avenue Ocean City, NJ 08226 1-877-237-4371 / 609-399-0076 info@bergerrealty.com

539 Jackson Waterford Works, NJ 08009

Asking \$55,000.00

## COMMENTS

CALLING ALL BUILDERS/INVESTORS! This lot is being sold in conjunction with two other contiguous parcels zoned as Neighborhood Business District in the heart of Waterford Twpl's own Atco Ave Business Community. See attached document for list of uses. Totaling about 2.5 acres of land, these lots are located on the corner of Atco Ave and Jackson Rd just a 3-minute drive away from Rt 73. These Mixed-Use lots sit among both residential homes and local businesses providing a steady flow of exposure to any new business! Lots are buildable and already subdivided - could most likely be developed individually with one 5-foot road frontage variance obtained. Could be combined and redivided to meet your builder's needs OR combined to produce one large, developed property - possibilities are endless! Buyer responsible for all Due Diligence and verifying all information on this listing.