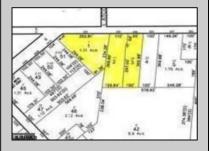

## **COMMENTS**

CALLING ALL BUILDERS/INVESTORS! This lot is being sold in conjunction with two other contiguous parcels zoned as Neighborhood Business District in the heart of Waterford Twp\'s own Atco Ave Business Community. See attached document for list of uses. Totaling about 2.5 acres of land, these lots are located on the corner of Atco Ave and Jackson Rd just a 3-minute drive away from Rt 73. These Mixed-Use lots sit among both residential homes and local businesses providing a steady flow of exposure to any new business! Lots are buildable and already subdivided - could most likely be developed individually with one 5-foot road frontage variance obtained. Could be combined and redivided to meet your builder\'s needs OR combined to produce one large, developed property - possibilities are endless! Buyer responsible for all Due Diligence and verifying all information on this listing.