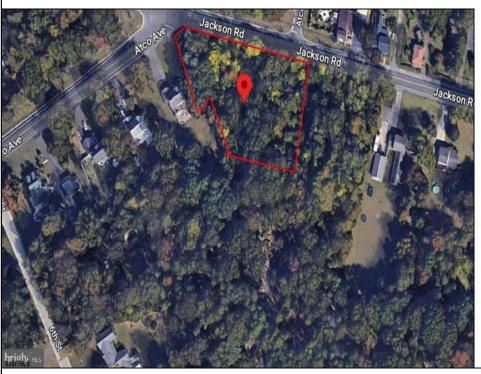

## **COMMENTS**

CALLING ALL BUILDERS/INVESTORS! This lot is being sold in conjunction with two other contiguous parcels zoned as Neighborhood Business District in the heart of Waterford Twp\'s own Atco Ave Business Community. See attached document for list of uses. Totaling about 2.5 acres of land, these lots are located on the corner of Atco Ave and Jackson Rd just a 3-minute drive away from Rt 73. These Mixed-Use lots sit among both residential homes and local businesses providing a steady flow of exposure to any new business! Lots are buildable and already subdivided - could most likely be developed individually with one 5-foot road frontage variance obtained. Could be combined and redivided to meet your builder\'s needs OR combined to produce one large, developed property - possibilities are endless! Buyer responsible for all Due Diligence and verifying all information on this listing.