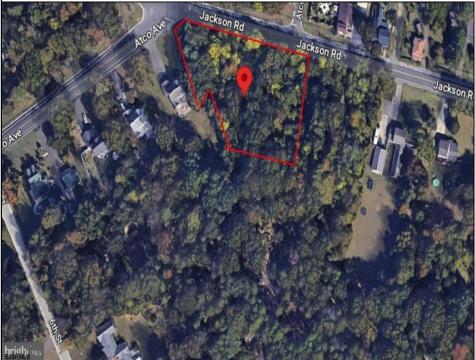

## COMMENTS

CALLING ALL BUILDERS/INVESTORS! This lot is being sold in conjunction with two other contiguous parcels zoned as Neighborhood Business District in the heart of Waterford Twp\'s own Atco Ave Business Community. See attached document for list of uses. Totaling about 2.5 acres of land, these lots are located on the corner of Atco Ave and Jackson Rd just a 3-minute drive away from Rt 73. These Mixed-Use lots sit among both residential homes and local businesses providing a steady flow of exposure to any new business! Lots are buildable and already subdivided - could most likely be developed individually with one 5-foot road frontage variance obtained. Could be combined and redivided to meet your builder\'s needs OR combined to produce one large, developed property - possibilities are endless! Buyer responsible for all Due Diligence and verifying all information on this listing