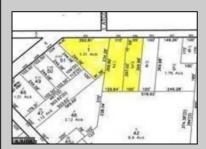

## COMMENTS

CALLING ALL BUILDERS/INVESTORS! This lot is being sold in conjunction with two other contiguous parcels zoned as Neighborhood Business District in the heart of Waterford Twp\'s own Atco Ave Business Community. See attached document for list of uses. Totaling about 2.5 acres of land, these lots are located on the corner of Atco Ave and Jackson Rd just a 3-minute drive away from Rt 73. These Mixed-Use lots sit among both residential homes and local businesses providing a steady flow of exposure to any new business! Lots are buildable and already subdivided - could most likely be developed individually with one 5-foot road frontage variance obtained. Could be combined and redivided to meet your builder\'s needs OR combined to produce one large, developed property - possibilities are endless! Buyer responsible for all Due Diligence and verifying all information on this listing