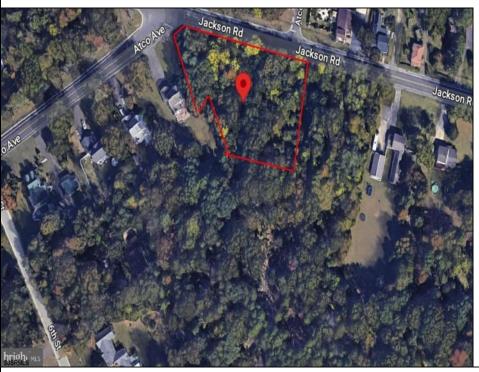

## **COMMENTS**

CALLING ALL BUILDERS/INVESTORS! This lot is being sold in conjunction with two other contiguous parcels zoned as Neighborhood Business District in the heart of Waterford Twp\'s own Atco Ave Business Community. See attached document for list of uses. Totaling about 2.5 acres of land, these lots are located on the corner of Atco Ave and Jackson Rd just a 3-minute drive away from Rt 73. These Mixed-Use lots sit among both residential homes and local businesses providing a steady flow of exposure to any new business! Lots are buildable and already subdivided - could most likely be developed individually with one 5-foot road frontage variance obtained. Could be combined and redivided to meet your builder\'s needs OR combined to produce one large, developed property - possibilities are endless! Buyer responsible for all Due Diligence and verifying all information on this listing