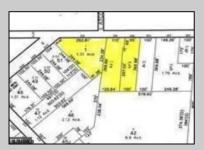

## **COMMENTS**

CALLING ALL BUILDERS/INVESTORS! This lot is being sold in conjunction with two other contiguous parcels zoned as Neighborhood Business District in the heart of Waterford Twp\'s own Atco Ave Business Community. See attached document for list of uses. Totaling about 2.5 acres of land, these lots are located on the corner of Atco Ave and Jackson Rd just a 3-minute drive away from Rt 73. These Mixed-Use lots sit among both residential homes and local businesses providing a steady flow of exposure to any new business! Lots are buildable and already subdivided - could most likely be developed individually with one 5-foot road frontage variance obtained. Could be combined and redivided to meet your builder\'s needs OR combined to produce one large, developed property - possibilities are endless! Buyer responsible for all Due Diligence and verifying all information on this listing