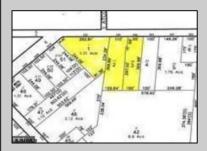

## COMMENTS

CALLING ALL BUILDERS/INVESTORS! This lot is being sold in conjunction with two other contiguous parcels zoned as Neighborhood Business District in the heart of Waterford Twp/'s own Atco Ave Business Community. See attached document for list of uses. Totaling about 2.5 acres of land, these lots are located on the corner of Atco Ave and Jackson Rd just a 3-minute drive away from Rt 73. These Mixed-Use lots sit among both residential homes and local businesses providing a steady flow of exposure to any new business! Lots are buildable and already subdivided - could most likely be developed individually with one 5-foot road frontage variance obtained. Could be combined and redivided to meet your builder\'s needs OR combined to produce one large, developed property - possibilities are endless! Buyer responsible for all Due Diligence and verifying all information on this listing