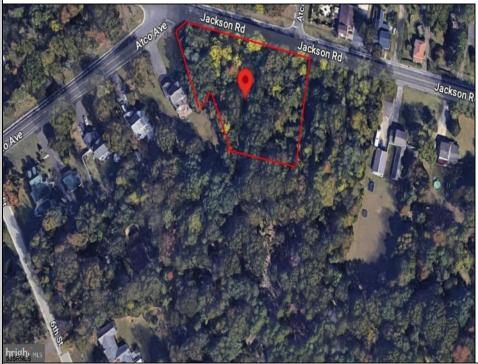

## COMMENTS

CALLING ALL BUILDERS/INVESTORS! This lot is being sold in conjunction with two other contiguous parcels zoned as Neighborhood Business District in the heart of Waterford Twp/'s own Atco Ave Business Community. See attached document for list of uses. Totaling about 2.5 acres of land, these lots are located on the corner of Atco Ave and Jackson Rd just a 3-minute drive away from Rt 73. These Mixed-Use lots sit among both residential homes and local businesses providing a steady flow of exposure to any new business! Lots are buildable and already subdivided - could most likely be developed individually with one 5-foot road frontage variance obtained. Could be combined and redivided to meet your builder\'s needs OR combined to produce one large, developed property - possibilities are endless! Buyer responsible for all Due Diligence and verifying all information on this listing