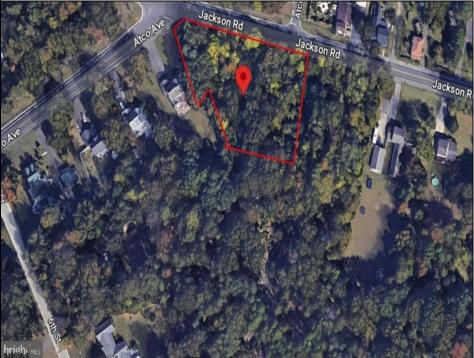

## COMMENTS

CALLING ALL BUILDERS/INVESTORS! This lot is being sold in conjunction with two other contiguous parcels zoned as Neighborhood Business District in the heart of Waterford Twp/'s own Atco Ave Business Community. See attached document for list of uses. Totaling about 2.5 acres of land, these lots are located on the corner of Atco Ave and Jackson Rd just a 3-minute drive away from Rt 73. These Mixed-Use lots sit among both residential homes and local businesses providing a steady flow of exposure to any new business! Lots are buildable and already subdivided - could most likely be developed individually with one 5-foot road frontage variance obtained. Could be combined and redivided to meet your builder\'s needs OR combined to produce one large, developed property - possibilities are endless! Buyer responsible for all Due Diligence and verifying all information on this listing