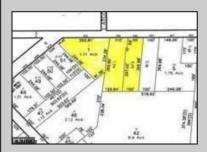

## COMMENTS

CALLING ALL BUILDERS/INVESTORS! This lot is being sold in conjunction with two other contiguous parcels zoned as Neighborhood Business District in the heart of Waterford Twp/'s own Atco Ave Business Community. See attached document for list of uses. Totaling about 2.5 acres of land, these lots are located on the corner of Atco Ave and Jackson Rd just a 3-minute drive away from Rt 73. These Mixed-Use lots sit among both residential homes and local businesses providing a steady flow of exposure to any new business! Lots are buildable and already subdivided - could most likely be developed individually with one 5-foot road frontage variance obtained. Could be combined and redivided to meet your builder\'s needs OR combined to produce one large, developed property - possibilities are endless! Buyer responsible for all Due Diligence and verifying all information on this listing