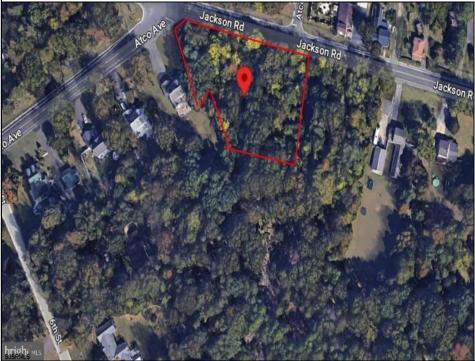

## COMMENTS

CALLING ALL BUILDERS/INVESTORS! This lot is being sold in conjunction with two other contiguous parcels zoned as Neighborhood Business District in the heart of Waterford Twp/'s own Atco Ave Business Community. See attached document for list of uses. Totaling about 2.5 acres of land, these lots are located on the corner of Atco Ave and Jackson Rd just a 3-minute drive away from Rt 73. These Mixed-Use lots sit among both residential homes and local businesses providing a steady flow of exposure to any new business! Lots are buildable and already subdivided - could most likely be developed individually with one 5-foot road frontage variance obtained. Could be combined and redivided to meet your builder\'s needs OR combined to produce one large, developed property - possibilities are endless! Buyer responsible for all Due Diligence and verifying all information on this listing