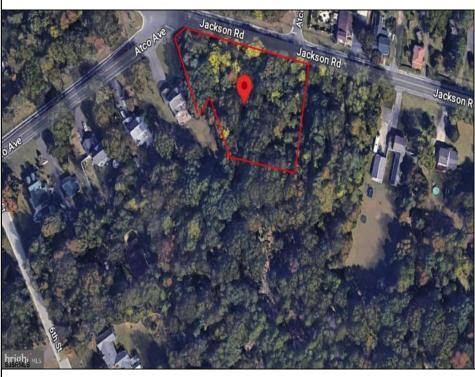

## **COMMENTS**

CALLING ALL BUILDERS/INVESTORS! This lot is being sold in conjunction with two other contiguous parcels zoned as Neighborhood Business District in the heart of Waterford Twp\'s own Atco Ave Business Community. See attached document for list of uses. Totaling about 2.5 acres of land, these lots are located on the corner of Atco Ave and Jackson Rd just a 3-minute drive away from Rt 73. These Mixed-Use lots sit among both residential homes and local businesses providing a steady flow of exposure to any new business! Lots are buildable and already subdivided - could most likely be developed individually with one 5-foot road frontage variance obtained. Could be combined and redivided to meet your builder\'s needs OR combined to produce one large, developed property - possibilities are endless! Buyer responsible for all Due Diligence and verifying all information on this listing