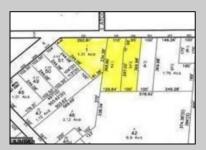

## **COMMENTS**

CALLING ALL BUILDERS/INVESTORS! This lot is being sold in conjunction with two other contiguous parcels zoned as Neighborhood Business District in the heart of Waterford Twp\'s own Atco Ave Business Community. See attached document for list of uses. Totaling about 2.5 acres of land, these lots are located on the corner of Atco Ave and Jackson Rd just a 3-minute drive away from Rt 73. These Mixed-Use lots sit among both residential homes and local businesses providing a steady flow of exposure to any new business! Lots are buildable and already subdivided - could most likely be developed individually with one 5-foot road frontage variance obtained. Could be combined and redivided to meet your builder\'s needs OR combined to produce one large, developed property - possibilities are endless! Buyer responsible for all Due Diligence and verifying all information on this listing