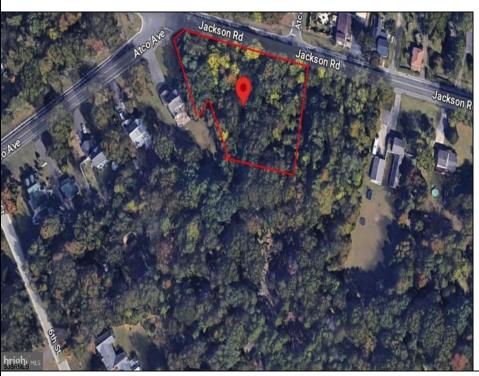

Berger Realty, Inc. 3160 Asbury Avenue Ocean City, NJ 08226 1-877-237-4371 / 609-399-0076 info@bergerrealty.com

535 Jackson Waterford Works, NJ 08004

Asking \$55,000.00

## **COMMENTS**

CALLING ALL BUILDERS/INVESTORS! This lot is being sold in conjunction with two other contiguous parcels zoned as Neighborhood Business District in the heart of Waterford Twp\'s own Atco Ave Business Community. See attached document for list of uses. Totaling about 2.5 acres of land, these lots are located on the corner of Atco Ave and Jackson Rd just a 3-minute drive away from Rt 73. These Mixed-Use lots sit among both residential homes and local businesses providing a steady flow of exposure to any new business! Lots are buildable and already subdivided - could most likely be developed individually with one 5-foot road frontage variance obtained. Could be combined and redivided to meet your builder\'s needs OR combined to produce one large, developed property - possibilities are endless! Buyer responsible for all Due Diligence and verifying all information on this listing