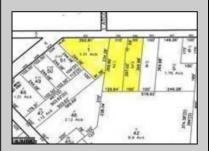

## **COMMENTS**

CALLING ALL BUILDERS/INVESTORS! This lot is being sold in conjunction with two other contiguous parcels zoned as Neighborhood Business District in the heart of Waterford Twp\'s own Atco Ave Business Community. See attached document for list of uses. Totaling about 2.5 acres of land, these lots are located on the corner of Atco Ave and Jackson Rd just a 3-minute drive away from Rt 73. These Mixed-Use lots sit among both residential homes and local businesses providing a steady flow of exposure to any new business! Lots are buildable and already subdivided - could most likely be developed individually with one 5-foot road frontage variance obtained. Could be combined and redivided to meet your builder\'s needs OR combined to produce one large, developed property - possibilities are endless! Buyer responsible for all Due Diligence and verifying all information on this listing