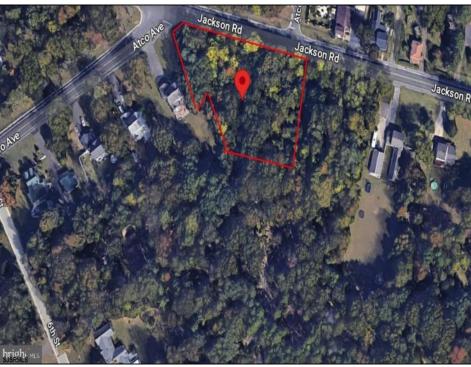

## **COMMENTS**

CALLING ALL BUILDERS/INVESTORS! This lot is being sold in conjunction with two other contiguous parcels zoned as Neighborhood Business District in the heart of Waterford Twp\'s own Atco Ave Business Community. See attached document for list of uses. Totaling about 2.5 acres of land, these lots are located on the corner of Atco Ave and Jackson Rd just a 3-minute drive away from Rt 73. These Mixed-Use lots sit among both residential homes and local businesses providing a steady flow of exposure to any new business! Lots are buildable and already subdivided - could most likely be developed individually with one 5-foot road frontage variance obtained. Could be combined and redivided to meet your builder\'s needs OR combined to produce one large, developed property - possibilities are endless! Buyer responsible for all Due Diligence and verifying all information on this listing