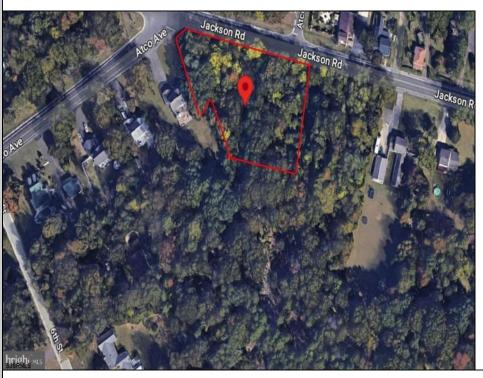

## **COMMENTS**

CALLING ALL BUILDERS/INVESTORS! This lot is being sold in conjunction with two other contiguous parcels zoned as Neighborhood Business District in the heart of Waterford Twp\'s own Atco Ave Business Community. See attached document for list of uses. Totaling about 2.5 acres of land, these lots are located on the corner of Atco Ave and Jackson Rd just a 3-minute drive away from Rt 73. These Mixed-Use lots sit among both residential homes and local businesses providing a steady flow of exposure to any new business! Lots are buildable and already subdivided - could most likely be developed individually with one 5-foot road frontage variance obtained. Could be combined and redivided to meet your builder\'s needs OR combined to produce one large, developed property - possibilities are endless! Buyer responsible for all Due Diligence and verifying all information on this listing