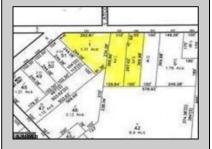

## **COMMENTS**

CALLING ALL BUILDERS/INVESTORS! This lot is being sold in conjunction with two other contiguous parcels zoned as Neighborhood Business District in the heart of Waterford Twp\'s own Atco Ave Business Community. See attached document for list of uses. Totaling about 2.5 acres of land, these lots are located on the corner of Atco Ave and Jackson Rd just a 3-minute drive away from Rt 73. These Mixed-Use lots sit among both residential homes and local businesses providing a steady flow of exposure to any new business! Lots are buildable and already subdivided - could most likely be developed individually with one 5-foot road frontage variance obtained. Could be combined and redivided to meet your builder\'s needs OR combined to produce one large, developed property - possibilities are endless! Buyer responsible for all Due Diligence and verifying all information on this listing