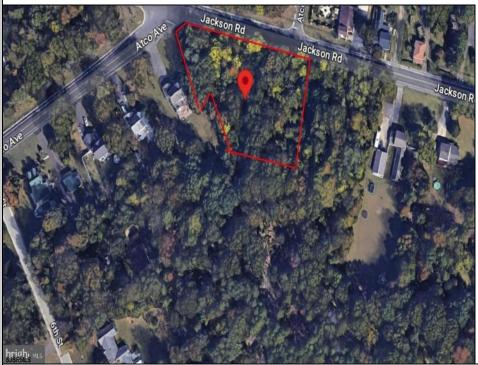

## COMMENTS

CALLING ALL BUILDERS/INVESTORS! This lot is being sold in conjunction with two other contiguous parcels zoned as Neighborhood Business District in the heart of Waterford Twp/'s own Atco Ave Business Community. See attached document for list of uses. Totaling about 2.5 acres of land, these lots are located on the corner of Atco Ave and Jackson Rd just a 3-minute drive away from Rt 73. These Mixed-Use lots sit among both residential homes and local businesses providing a steady flow of exposure to any new business! Lots are buildable and already subdivided - could most likely be developed individually with one 5-foot road frontage variance obtained. Could be combined and redivided to meet your builder\'s needs OR combined to produce one large, developed property - possibilities are endless! Buyer responsible for all Due Diligence and verifying all information on this listing