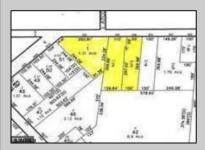

## COMMENTS

CALLING ALL BUILDERS/INVESTORS! This lot is being sold in conjunction with two other contiguous parcels zoned as Neighborhood Business District in the heart of Waterford Twp/'s own Atco Ave Business Community. See attached document for list of uses. Totaling about 2.5 acres of land, these lots are located on the corner of Atco Ave and Jackson Rd just a 3-minute drive away from Rt 73. These Mixed-Use lots sit among both residential homes and local businesses providing a steady flow of exposure to any new business! Lots are buildable and already subdivided - could most likely be developed individually with one 5-foot road frontage variance obtained. Could be combined and redivided to meet your builder\'s needs OR combined to produce one large, developed property - possibilities are endless! Buyer responsible for all Due Diligence and verifying all information on this listing