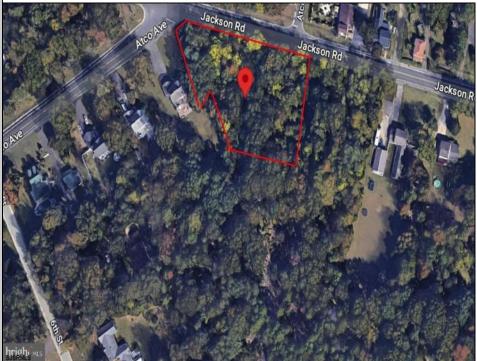

## COMMENTS

CALLING ALL BUILDERS/INVESTORS! This lot is being sold in conjunction with two other contiguous parcels zoned as Neighborhood Business District in the heart of Waterford Twp/'s own Atco Ave Business Community. See attached document for list of uses. Totaling about 2.5 acres of land, these lots are located on the corner of Atco Ave and Jackson Rd just a 3-minute drive away from Rt 73. These Mixed-Use lots sit among both residential homes and local businesses providing a steady flow of exposure to any new business! Lots are buildable and already subdivided - could most likely be developed individually with one 5-foot road frontage variance obtained. Could be combined and redivided to meet your builder\'s needs OR combined to produce one large, developed property - possibilities are endless! Buyer responsible for all Due Diligence and verifying all information on this listing