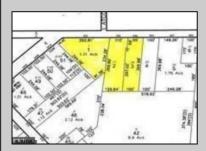

## COMMENTS

CALLING ALL BUILDERS/INVESTORS! This lot is being sold in conjunction with two other contiguous parcels zoned as Neighborhood Business District in the heart of Waterford Twp/'s own Atco Ave Business Community. See attached document for list of uses. Totaling about 2.5 acres of land, these lots are located on the corner of Atco Ave and Jackson Rd just a 3-minute drive away from Rt 73. These Mixed-Use lots sit among both residential homes and local businesses providing a steady flow of exposure to any new business! Lots are buildable and already subdivided - could most likely be developed individually with one 5-foot road frontage variance obtained. Could be combined and redivided to meet your builder\'s needs OR combined to produce one large, developed property - possibilities are endless! Buyer responsible for all Due Diligence and verifying all information on this listing