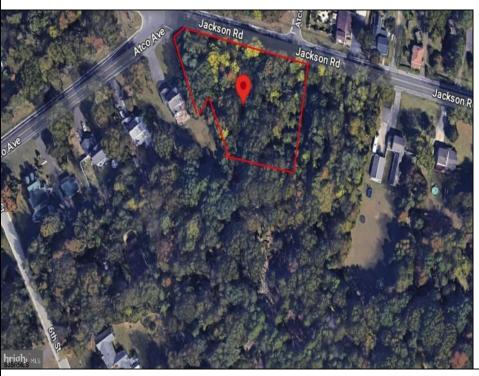

## **COMMENTS**

CALLING ALL BUILDERS/INVESTORS! This lot is being sold in conjunction with two other contiguous parcels zoned as Neighborhood Business District in the heart of Waterford Twp\'s own Atco Ave Business Community. See attached document for list of uses. Totaling about 2.5 acres of land, these lots are located on the corner of Atco Ave and Jackson Rd just a 3-minute drive away from Rt 73. These Mixed-Use lots sit among both residential homes and local businesses providing a steady flow of exposure to any new business! Lots are buildable and already subdivided - could most likely be developed individually with one 5-foot road frontage variance obtained. Could be combined and redivided to meet your builder\'s needs OR combined to produce one large, developed property - possibilities are endless! Buyer responsible for all Due Diligence and verifying all information on this listing