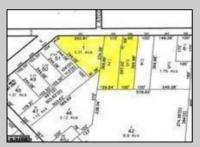

## **COMMENTS**

CALLING ALL BUILDERS/INVESTORS! This lot is being sold in conjunction with two other contiguous parcels zoned as Neighborhood Business District in the heart of Waterford Twp\'s own Atco Ave Business Community. See attached document for list of uses. Totaling about 2.5 acres of land, these lots are located on the corner of Atco Ave and Jackson Rd just a 3-minute drive away from Rt 73. These Mixed-Use lots sit among both residential homes and local businesses providing a steady flow of exposure to any new business! Lots are buildable and already subdivided - could most likely be developed individually with one 5-foot road frontage variance obtained. Could be combined and redivided to meet your builder\'s needs OR combined to produce one large, developed property - possibilities are endless! Buyer responsible for all Due Diligence and verifying all information on this listing