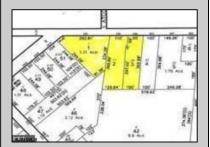

## **COMMENTS**

CALLING ALL BUILDERS/INVESTORS! This lot is being sold in conjunction with two other contiguous parcels zoned as Neighborhood Business District in the heart of Waterford Twp\'s own Atco Ave Business Community. See attached document for list of uses. Totaling about 2.5 acres of land, these lots are located on the corner of Atco Ave and Jackson Rd just a 3-minute drive away from Rt 73. These Mixed-Use lots sit among both residential homes and local businesses providing a steady flow of exposure to any new business! Lots are buildable and already subdivided - could most likely be developed individually with one 5-foot road frontage variance obtained. Could be combined and redivided to meet your builder\'s needs OR combined to produce one large, developed property - possibilities are endless! Buyer responsible for all Due Diligence and verifying all information on this listing