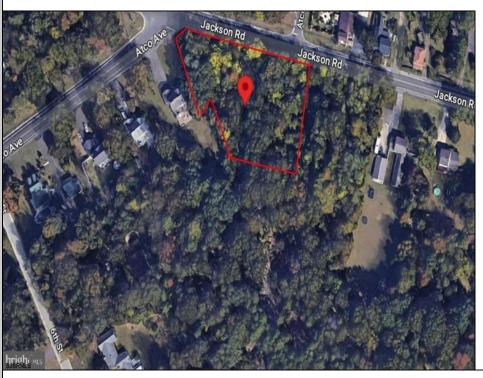

Berger Realty, Inc. 3160 Asbury Avenue Ocean City, NJ 08226 1-877-237-4371 / 609-399-0076 ☑ info@bergerrealty.com

535 Jackson Waterford Works, NJ 08004

Asking \$55,000.00

## **COMMENTS**

CALLING ALL BUILDERS/INVESTORS! This lot is being sold in conjunction with two other contiguous parcels zoned as Neighborhood Business District in the heart of Waterford Twp\'s own Atco Ave Business Community. See attached document for list of uses. Totaling about 2.5 acres of land, these lots are located on the corner of Atco Ave and Jackson Rd just a 3-minute drive away from Rt 73. These Mixed-Use lots sit among both residential homes and local businesses providing a steady flow of exposure to any new business! Lots are buildable and already subdivided - could most likely be developed individually with one 5-foot road frontage variance obtained. Could be combined and redivided to meet your builder\'s needs OR combined to produce one large, developed property - possibilities are endless! Buyer responsible for all Due Diligence and verifying all information on this listing