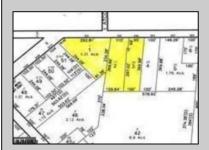

## **COMMENTS**

CALLING ALL BUILDERS/INVESTORS! This lot is being sold in conjunction with two other contiguous parcels zoned as Neighborhood Business District in the heart of Waterford Twp\'s own Atco Ave Business Community. See attached document for list of uses. Totaling about 2.5 acres of land, these lots are located on the corner of Atco Ave and Jackson Rd just a 3-minute drive away from Rt 73. These Mixed-Use lots sit among both residential homes and local businesses providing a steady flow of exposure to any new business! Lots are buildable and already subdivided - could most likely be developed individually with one 5-foot road frontage variance obtained. Could be combined and redivided to meet your builder\'s needs OR combined to produce one large, developed property - possibilities are endless! Buyer responsible for all Due Diligence and verifying all information on this listing