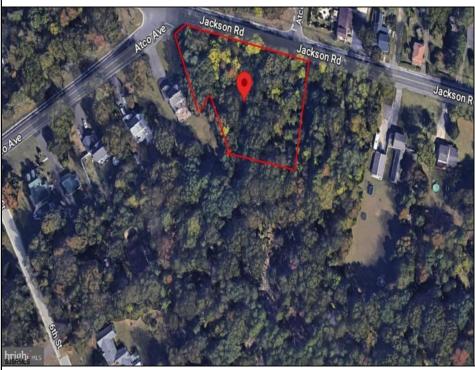

## **COMMENTS**

CALLING ALL BUILDERS/INVESTORS! This lot is being sold in conjunction with two other contiguous parcels zoned as Neighborhood Business District in the heart of Waterford Twp\'s own Atco Ave Business Community. See attached document for list of uses. Totaling about 2.5 acres of land, these lots are located on the corner of Atco Ave and Jackson Rd just a 3-minute drive away from Rt 73. These Mixed-Use lots sit among both residential homes and local businesses providing a steady flow of exposure to any new business! Lots are buildable and already subdivided - could most likely be developed individually with one 5-foot road frontage variance obtained. Could be combined and redivided to meet your builder\'s needs OR combined to produce one large, developed property - possibilities are endless! Buyer responsible for all Due Diligence and verifying all information on this listing