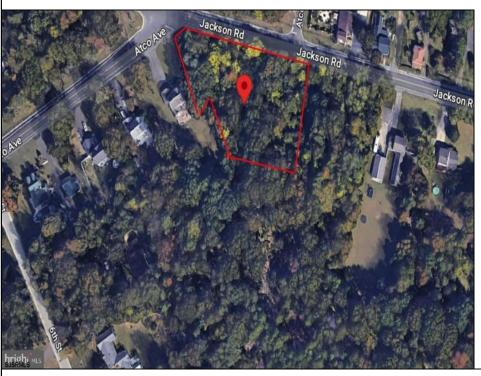

## **COMMENTS**

CALLING ALL BUILDERS/INVESTORS! This lot is being sold in conjunction with two other contiguous parcels zoned as Neighborhood Business District in the heart of Waterford Twp\'s own Atco Ave Business Community. See attached document for list of uses. Totaling about 2.5 acres of land, these lots are located on the corner of Atco Ave and Jackson Rd just a 3-minute drive away from Rt 73. These Mixed-Use lots sit among both residential homes and local businesses providing a steady flow of exposure to any new business! Lots are buildable and already subdivided - could most likely be developed individually with one 5-foot road frontage variance obtained. Could be combined and redivided to meet your builder\'s needs OR combined to produce one large, developed property - possibilities are endless! Buyer responsible for all Due Diligence and verifying all information on this listing