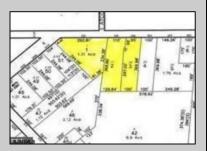

## **COMMENTS**

CALLING ALL BUILDERS/INVESTORS! This lot is being sold in conjunction with two other contiguous parcels zoned as Neighborhood Business District in the heart of Waterford Twp\'s own Atco Ave Business Community. See attached document for list of uses. Totaling about 2.5 acres of land, these lots are located on the corner of Atco Ave and Jackson Rd just a 3-minute drive away from Rt 73. These Mixed-Use lots sit among both residential homes and local businesses providing a steady flow of exposure to any new business! Lots are buildable and already subdivided - could most likely be developed individually with one 5-foot road frontage variance obtained. Could be combined and redivided to meet your builder\'s needs OR combined to produce one large, developed property - possibilities are endless! Buyer responsible for all Due Diligence and verifying all information on this listing