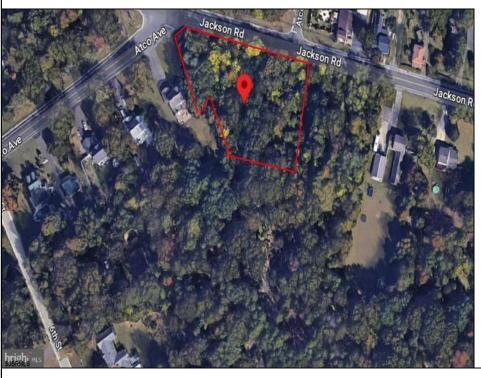

## **COMMENTS**

CALLING ALL BUILDERS/INVESTORS! This lot is being sold in conjunction with two other contiguous parcels zoned as Neighborhood Business District in the heart of Waterford Twp\'s own Atco Ave Business Community. See attached document for list of uses. Totaling about 2.5 acres of land, these lots are located on the corner of Atco Ave and Jackson Rd just a 3-minute drive away from Rt 73. These Mixed-Use lots sit among both residential homes and local businesses providing a steady flow of exposure to any new business! Lots are buildable and already subdivided - could most likely be developed individually with one 5-foot road frontage variance obtained. Could be combined and redivided to meet your builder\'s needs OR combined to produce one large, developed property - possibilities are endless! Buyer responsible for all Due Diligence and verifying all information on this listing