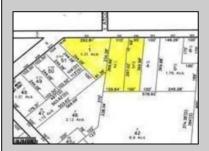

## **COMMENTS**

CALLING ALL BUILDERS/INVESTORS! This lot is being sold in conjunction with two other contiguous parcels zoned as Neighborhood Business District in the heart of Waterford Twp\'s own Atco Ave Business Community. See attached document for list of uses. Totaling about 2.5 acres of land, these lots are located on the corner of Atco Ave and Jackson Rd just a 3-minute drive away from Rt 73. These Mixed-Use lots sit among both residential homes and local businesses providing a steady flow of exposure to any new business! Lots are buildable and already subdivided - could most likely be developed individually with one 5-foot road frontage variance obtained. Could be combined and redivided to meet your builder\'s needs OR combined to produce one large, developed property - possibilities are endless! Buyer responsible for all Due Diligence and verifying all information on this listing