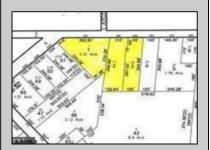

## **COMMENTS**

CALLING ALL BUILDERS/INVESTORS! This lot is being sold in conjunction with two other contiguous parcels zoned as Neighborhood Business District in the heart of Waterford Twp\'s own Atco Ave Business Community. See attached document for list of uses. Totaling about 2.5 acres of land, these lots are located on the corner of Atco Ave and Jackson Rd just a 3-minute drive away from Rt 73. These Mixed-Use lots sit among both residential homes and local businesses providing a steady flow of exposure to any new business! Lots are buildable and already subdivided - could most likely be developed individually with one 5-foot road frontage variance obtained. Could be combined and redivided to meet your builder\'s needs OR combined to produce one large, developed property - possibilities are endless! Buyer responsible for all Due Diligence and verifying all information on this listing