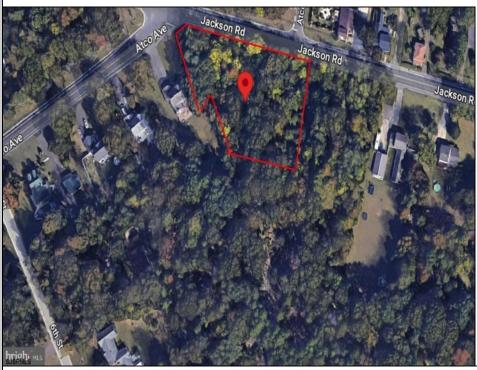

## **COMMENTS**

CALLING ALL BUILDERS/INVESTORS! This lot is being sold in conjunction with two other contiguous parcels zoned as Neighborhood Business District in the heart of Waterford Twp\'s own Atco Ave Business Community. See attached document for list of uses. Totaling about 2.5 acres of land, these lots are located on the corner of Atco Ave and Jackson Rd just a 3-minute drive away from Rt 73. These Mixed-Use lots sit among both residential homes and local businesses providing a steady flow of exposure to any new business! Lots are buildable and already subdivided - could most likely be developed individually with one 5-foot road frontage variance obtained. Could be combined and redivided to meet your builder\'s needs OR combined to produce one large, developed property - possibilities are endless! Buyer responsible for all Due Diligence and verifying all information on this listing