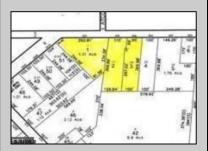

## **COMMENTS**

CALLING ALL BUILDERS/INVESTORS! This lot is being sold in conjunction with two other contiguous parcels zoned as Neighborhood Business District in the heart of Waterford Twp\'s own Atco Ave Business Community. See attached document for list of uses. Totaling about 2.5 acres of land, these lots are located on the corner of Atco Ave and Jackson Rd just a 3-minute drive away from Rt 73. These Mixed-Use lots sit among both residential homes and local businesses providing a steady flow of exposure to any new business! Lots are buildable and already subdivided - could most likely be developed individually with one 5-foot road frontage variance obtained. Could be combined and redivided to meet your builder\'s needs OR combined to produce one large, developed property - possibilities are endless! Buyer responsible for all Due Diligence and verifying all information on this listing