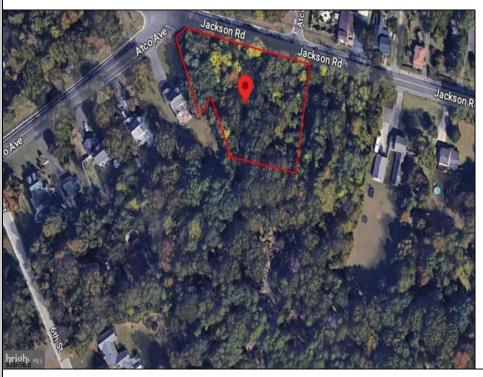

## **COMMENTS**

CALLING ALL BUILDERS/INVESTORS! This lot is being sold in conjunction with two other contiguous parcels zoned as Neighborhood Business District in the heart of Waterford Twp\'s own Atco Ave Business Community. See attached document for list of uses. Totaling about 2.5 acres of land, these lots are located on the corner of Atco Ave and Jackson Rd just a 3-minute drive away from Rt 73. These Mixed-Use lots sit among both residential homes and local businesses providing a steady flow of exposure to any new business! Lots are buildable and already subdivided - could most likely be developed individually with one 5-foot road frontage variance obtained. Could be combined and redivided to meet your builder\'s needs OR combined to produce one large, developed property - possibilities are endless! Buyer responsible for all Due Diligence and verifying all information on this listing