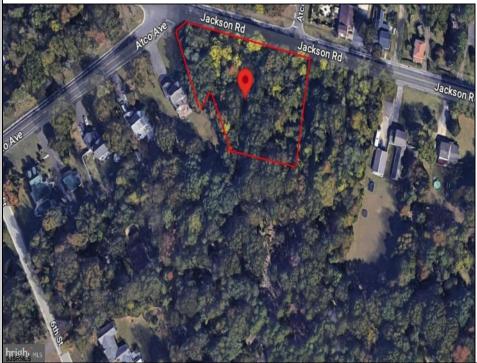

## COMMENTS

CALLING ALL BUILDERS/INVESTORS! This lot is being sold in conjunction with two other contiguous parcels zoned as Neighborhood Business District in the heart of Waterford Twpl's own Atco Ave Business Community. See attached document for list of uses. Totaling about 2.5 acres of land, these lots are located on the corner of Atco Ave and Jackson Rd just a 3-minute drive away from Rt 73. These Mixed-Use lots sit among both residential homes and local businesses providing a steady flow of exposure to any new business! Lots are buildable and already subdivided - could most likely be developed individually with one 5-foot road frontage variance obtained. Could be combined and redivided to meet your builderl's needs OR combined to produce one large, developed property - possibilities are endless! Buyer responsible for all Due Diligence and verifying all information on this listing