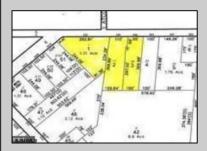

## COMMENTS

CALLING ALL BUILDERS/INVESTORS! This lot is being sold in conjunction with two other contiguous parcels zoned as Neighborhood Business District in the heart of Waterford Twpl's own Atco Ave Business Community. See attached document for list of uses. Totaling about 2.5 acres of land, these lots are located on the corner of Atco Ave and Jackson Rd just a 3-minute drive away from Rt 73. These Mixed-Use lots sit among both residential homes and local businesses providing a steady flow of exposure to any new business! Lots are buildable and already subdivided - could most likely be developed individually with one 5-foot road frontage variance obtained. Could be combined and redivided to meet your builderl's needs OR combined to produce one large, developed property - possibilities are endless! Buyer responsible for all Due Diligence and verifying all information on this listing