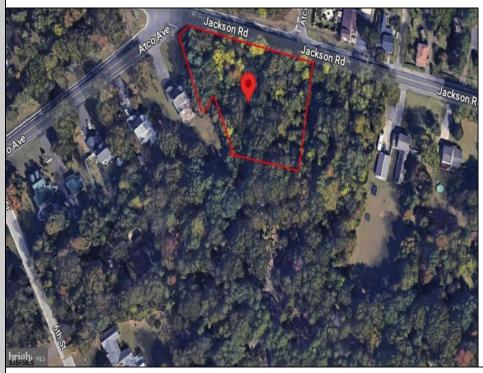

## **COMMENTS**

CALLING ALL BUILDERS/INVESTORS! This lot is being sold in conjunction with two other contiguous parcels zoned as Neighborhood Business District in the heart of Waterford Twp\'s own Atco Ave Business Community. See attached document for list of uses. Totaling about 2.5 acres of land, these lots are located on the corner of Atco Ave and Jackson Rd just a 3-minute drive away from Rt 73. These Mixed-Use lots sit among both residential homes and local businesses providing a steady flow of exposure to any new business! Lots are buildable and already subdivided - could most likely be developed individually with one 5-foot road frontage variance obtained. Could be combined and redivided to meet your builder\'s needs OR combined to produce one large, developed property - possibilities are endless! Buyer responsible for all Due Diligence and verifying all information on this listing