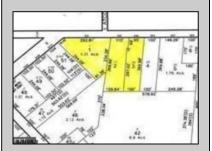

## **COMMENTS**

CALLING ALL BUILDERS/INVESTORS! This lot is being sold in conjunction with two other contiguous parcels zoned as Neighborhood Business District in the heart of Waterford Twp\'s own Atco Ave Business Community. See attached document for list of uses. Totaling about 2.5 acres of land, these lots are located on the corner of Atco Ave and Jackson Rd just a 3-minute drive away from Rt 73. These Mixed-Use lots sit among both residential homes and local businesses providing a steady flow of exposure to any new business! Lots are buildable and already subdivided - could most likely be developed individually with one 5-foot road frontage variance obtained. Could be combined and redivided to meet your builder\'s needs OR combined to produce one large, developed property - possibilities are endless! Buyer responsible for all Due Diligence and verifying all information on this listing