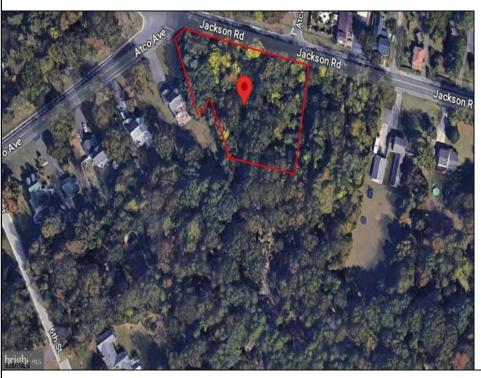

## **COMMENTS**

CALLING ALL BUILDERS/INVESTORS! This lot is being sold in conjunction with two other contiguous parcels zoned as Neighborhood Business District in the heart of Waterford Twp\'s own Atco Ave Business Community. See attached document for list of uses. Totaling about 2.5 acres of land, these lots are located on the corner of Atco Ave and Jackson Rd just a 3-minute drive away from Rt 73. These Mixed-Use lots sit among both residential homes and local businesses providing a steady flow of exposure to any new business! Lots are buildable and already subdivided - could most likely be developed individually with one 5-foot road frontage variance obtained. Could be combined and redivided to meet your builder\'s needs OR combined to produce one large, developed property - possibilities are endless! Buyer responsible for all Due Diligence and verifying all information on this listing