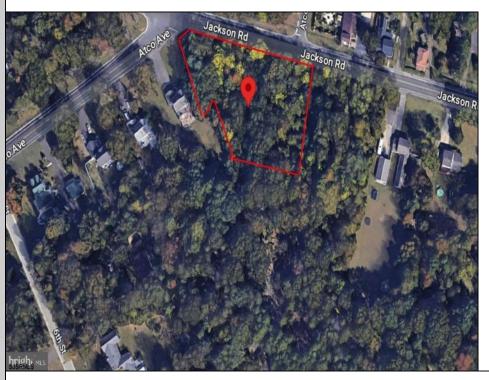

Berger Realty, Inc 1330 Bay Avenue Ocean City, NJ 08226 609-391-1330/609-391-1300

info@bergerrealty.com

535 Jackson Waterford Works, NJ 08004

Asking \$55,000.00

## **COMMENTS**

CALLING ALL BUILDERS/INVESTORS! This lot is being sold in conjunction with two other contiguous parcels zoned as Neighborhood Business District in the heart of Waterford Twp\'s own Atco Ave Business Community. See attached document for list of uses. Totaling about 2.5 acres of land, these lots are located on the corner of Atco Ave and Jackson Rd just a 3-minute drive away from Rt 73. These Mixed-Use lots sit among both residential homes and local businesses providing a steady flow of exposure to any new business! Lots are buildable and already subdivided - could most likely be developed individually with one 5-foot road frontage variance obtained. Could be combined and redivided to meet your builder\'s needs OR combined to produce one large, developed property - possibilities are endless! Buyer responsible for all Due Diligence and verifying all information on this listing