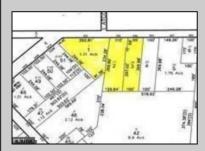

## COMMENTS

CALLING ALL BUILDERS/INVESTORS! This lot is being sold in conjunction with two other contiguous parcels zoned as Neighborhood Business District in the heart of Waterford Twp/'s own Atco Ave Business Community. See attached document for list of uses. Totaling about 2.5 acres of land, these lots are located on the corner of Atco Ave and Jackson Rd just a 3-minute drive away from Rt 73. These Mixed-Use lots sit among both residential homes and local businesses providing a steady flow of exposure to any new business! Lots are buildable and already subdivided - could most likely be developed individually with one 5-foot road frontage variance obtained. Could be combined and redivided to meet your builder\'s needs OR combined to produce one large, developed property - possibilities are endless! Buyer responsible for all Due Diligence and verifying all information on this listing