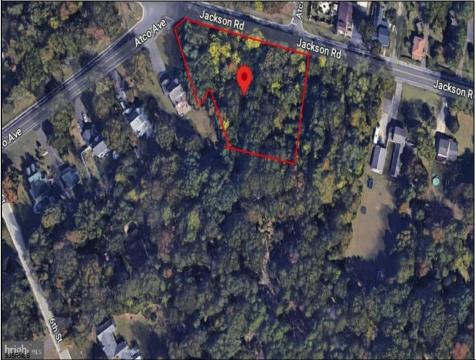

## COMMENTS

CALLING ALL BUILDERS/INVESTORS! This lot is being sold in conjunction with two other contiguous parcels zoned as Neighborhood Business District in the heart of Waterford Twp/'s own Atco Ave Business Community. See attached document for list of uses. Totaling about 2.5 acres of land, these lots are located on the corner of Atco Ave and Jackson Rd just a 3-minute drive away from Rt 73. These Mixed-Use lots sit among both residential homes and local businesses providing a steady flow of exposure to any new business! Lots are buildable and already subdivided - could most likely be developed individually with one 5-foot road frontage variance obtained. Could be combined and redivided to meet your builder\'s needs OR combined to produce one large, developed property - possibilities are endless! Buyer responsible for all Due Diligence and verifying all information on this listing