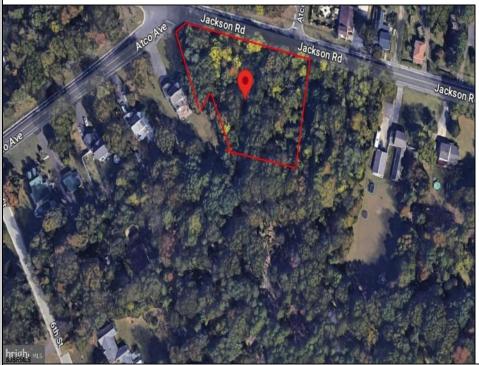

## COMMENTS

CALLING ALL BUILDERS/INVESTORS! This lot is being sold in conjunction with two other contiguous parcels zoned as Neighborhood Business District in the heart of Waterford Twp/'s own Atco Ave Business Community. See attached document for list of uses. Totaling about 2.5 acres of land, these lots are located on the corner of Atco Ave and Jackson Rd just a 3-minute drive away from Rt 73. These Mixed-Use lots sit among both residential homes and local businesses providing a steady flow of exposure to any new business! Lots are buildable and already subdivided - could most likely be developed individually with one 5-foot road frontage variance obtained. Could be combined and redivided to meet your builder\'s needs OR combined to produce one large, developed property - possibilities are endless! Buyer responsible for all Due Diligence and verifying all information on this listing