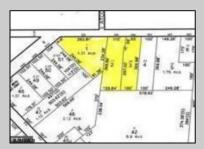

## COMMENTS

CALLING ALL BUILDERS/INVESTORS! This lot is being sold in conjunction with two other contiguous parcels zoned as Neighborhood Business District in the heart of Waterford Twp/'s own Atco Ave Business Community. See attached document for list of uses. Totaling about 2.5 acres of land, these lots are located on the corner of Atco Ave and Jackson Rd just a 3-minute drive away from Rt 73. These Mixed-Use lots sit among both residential homes and local businesses providing a steady flow of exposure to any new business! Lots are buildable and already subdivided - could most likely be developed individually with one 5-foot road frontage variance obtained. Could be combined and redivided to meet your builder\'s needs OR combined to produce one large, developed property - possibilities are endless! Buyer responsible for all Due Diligence and verifying all information on this listing