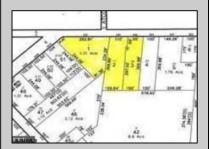

## **COMMENTS**

CALLING ALL BUILDERS/INVESTORS! This lot is being sold in conjunction with two other contiguous parcels zoned as Neighborhood Business District in the heart of Waterford Twp\'s own Atco Ave Business Community. See attached document for list of uses. Totaling about 2.5 acres of land, these lots are located on the corner of Atco Ave and Jackson Rd just a 3-minute drive away from Rt 73. These Mixed-Use lots sit among both residential homes and local businesses providing a steady flow of exposure to any new business! Lots are buildable and already subdivided - could most likely be developed individually with one 5-foot road frontage variance obtained. Could be combined and redivided to meet your builder\'s needs OR combined to produce one large, developed property - possibilities are endless! Buyer responsible for all Due Diligence and verifying all information on this listing