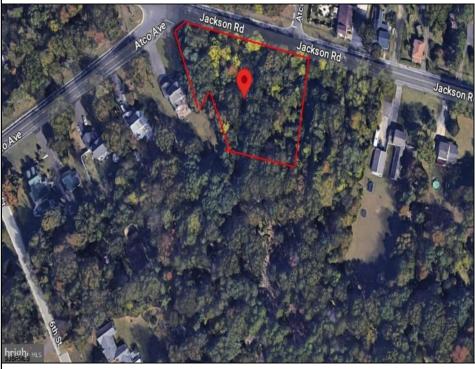

## **COMMENTS**

CALLING ALL BUILDERS/INVESTORS! This lot is being sold in conjunction with two other contiguous parcels zoned as Neighborhood Business District in the heart of Waterford Twp\'s own Atco Ave Business Community. See attached document for list of uses. Totaling about 2.5 acres of land, these lots are located on the corner of Atco Ave and Jackson Rd just a 3-minute drive away from Rt 73. These Mixed-Use lots sit among both residential homes and local businesses providing a steady flow of exposure to any new business! Lots are buildable and already subdivided - could most likely be developed individually with one 5-foot road frontage variance obtained. Could be combined and redivided to meet your builder\'s needs OR combined to produce one large, developed property - possibilities are endless! Buyer responsible for all Due Diligence and verifying all information on this listing