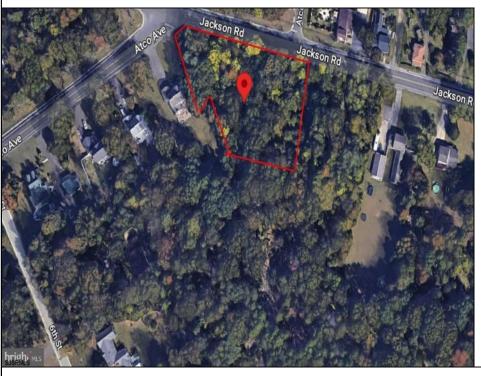

## **COMMENTS**

CALLING ALL BUILDERS/INVESTORS! This lot is being sold in conjunction with two other contiguous parcels zoned as Neighborhood Business District in the heart of Waterford Twp\'s own Atco Ave Business Community. See attached document for list of uses. Totaling about 2.5 acres of land, these lots are located on the corner of Atco Ave and Jackson Rd just a 3-minute drive away from Rt 73. These Mixed-Use lots sit among both residential homes and local businesses providing a steady flow of exposure to any new business! Lots are buildable and already subdivided - could most likely be developed individually with one 5-foot road frontage variance obtained. Could be combined and redivided to meet your builder\'s needs OR combined to produce one large, developed property - possibilities are endless! Buyer responsible for all Due Diligence and verifying all information on this listing