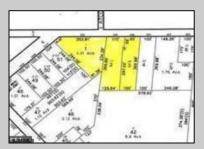

## **COMMENTS**

CALLING ALL BUILDERS/INVESTORS! This lot is being sold in conjunction with two other contiguous parcels zoned as Neighborhood Business District in the heart of Waterford Twp\'s own Atco Ave Business Community. See attached document for list of uses. Totaling about 2.5 acres of land, these lots are located on the corner of Atco Ave and Jackson Rd just a 3-minute drive away from Rt 73. These Mixed-Use lots sit among both residential homes and local businesses providing a steady flow of exposure to any new business! Lots are buildable and already subdivided - could most likely be developed individually with one 5-foot road frontage variance obtained. Could be combined and redivided to meet your builder\'s needs OR combined to produce one large, developed property - possibilities are endless! Buyer responsible for all Due Diligence and verifying all information on this listing