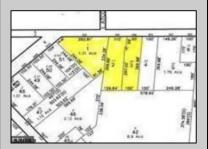

## **COMMENTS**

CALLING ALL BUILDERS/INVESTORS! This lot is being sold in conjunction with two other contiguous parcels zoned as Neighborhood Business District in the heart of Waterford Twp\'s own Atco Ave Business Community. See attached document for list of uses. Totaling about 2.5 acres of land, these lots are located on the corner of Atco Ave and Jackson Rd just a 3-minute drive away from Rt 73. These Mixed-Use lots sit among both residential homes and local businesses providing a steady flow of exposure to any new business! Lots are buildable and already subdivided - could most likely be developed individually with one 5-foot road frontage variance obtained. Could be combined and redivided to meet your builder\'s needs OR combined to produce one large, developed property - possibilities are endless! Buyer responsible for all Due Diligence and verifying all information on this listing