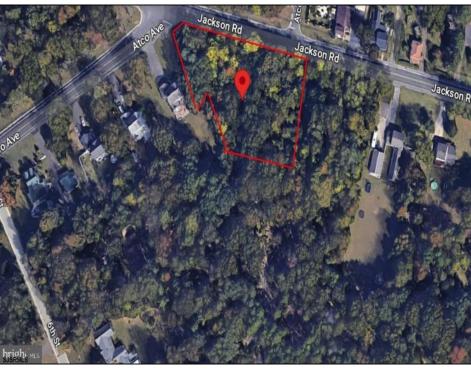

## **COMMENTS**

CALLING ALL BUILDERS/INVESTORS! This lot is being sold in conjunction with two other contiguous parcels zoned as Neighborhood Business District in the heart of Waterford Twp\'s own Atco Ave Business Community. See attached document for list of uses. Totaling about 2.5 acres of land, these lots are located on the corner of Atco Ave and Jackson Rd just a 3-minute drive away from Rt 73. These Mixed-Use lots sit among both residential homes and local businesses providing a steady flow of exposure to any new business! Lots are buildable and already subdivided - could most likely be developed individually with one 5-foot road frontage variance obtained. Could be combined and redivided to meet your builder\'s needs OR combined to produce one large, developed property - possibilities are endless! Buyer responsible for all Due Diligence and verifying all information on this listing