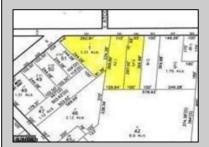

## **COMMENTS**

CALLING ALL BUILDERS/INVESTORS! This lot is being sold in conjunction with two other contiguous parcels zoned as Neighborhood Business District in the heart of Waterford Twp\'s own Atco Ave Business Community. See attached document for list of uses. Totaling about 2.5 acres of land, these lots are located on the corner of Atco Ave and Jackson Rd just a 3-minute drive away from Rt 73. These Mixed-Use lots sit among both residential homes and local businesses providing a steady flow of exposure to any new business! Lots are buildable and already subdivided - could most likely be developed individually with one 5-foot road frontage variance obtained. Could be combined and redivided to meet your builder\'s needs OR combined to produce one large, developed property - possibilities are endless! Buyer responsible for all Due Diligence and verifying all information on this listing