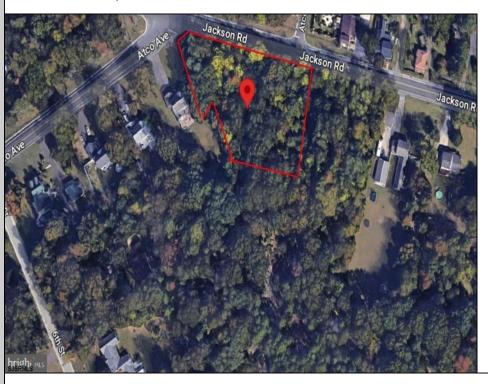

## **COMMENTS**

CALLING ALL BUILDERS/INVESTORS! This lot is being sold in conjunction with two other contiguous parcels zoned as Neighborhood Business District in the heart of Waterford Twp\'s own Atco Ave Business Community. See attached document for list of uses. Totaling about 2.5 acres of land, these lots are located on the corner of Atco Ave and Jackson Rd just a 3-minute drive away from Rt 73. These Mixed-Use lots sit among both residential homes and local businesses providing a steady flow of exposure to any new business! Lots are buildable and already subdivided - could most likely be developed individually with one 5-foot road frontage variance obtained. Could be combined and redivided to meet your builder\'s needs OR combined to produce one large, developed property - possibilities are endless! Buyer responsible for all Due Diligence and verifying all information on this listing