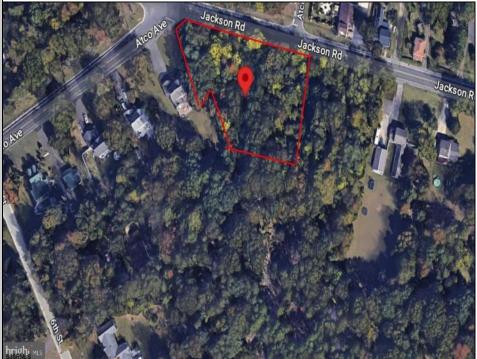

## COMMENTS

CALLING ALL BUILDERS/INVESTORS! This lot is being sold in conjunction with two other contiguous parcels zoned as Neighborhood Business District in the heart of Waterford Twpl's own Atco Ave Business Community. See attached document for list of uses. Totaling about 2.5 acres of land, these lots are located on the corner of Atco Ave and Jackson Rd just a 3-minute drive away from Rt 73. These Mixed-Use lots sit among both residential homes and local businesses providing a steady flow of exposure to any new business! Lots are buildable and already subdivided - could most likely be developed individually with one 5-foot road frontage variance obtained. Could be combined and redivided to meet your builder\'s needs OR combined to produce one large, developed property - possibilities are endless! Buyer responsible for all Due Diligence and verifying all information on this listing.

PROPERTY DETAILS