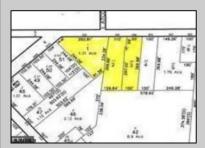

## COMMENTS

CALLING ALL BUILDERS/INVESTORS! This lot is being sold in conjunction with two other contiguous parcels zoned as Neighborhood Business District in the heart of Waterford Twpl's own Atco Ave Business Community. See attached document for list of uses. Totaling about 2.5 acres of land, these lots are located on the corner of Atco Ave and Jackson Rd just a 3-minute drive away from Rt 73. These Mixed-Use lots sit among both residential homes and local businesses providing a steady flow of exposure to any new business! Lots are buildable and already subdivided - could most likely be developed individually with one 5-foot road frontage variance obtained. Could be combined and redivided to meet your builder\'s needs OR combined to produce one large, developed property - possibilities are endless! Buyer responsible for all Due Diligence and verifying all information on this listing.

PROPERTY DETAILS