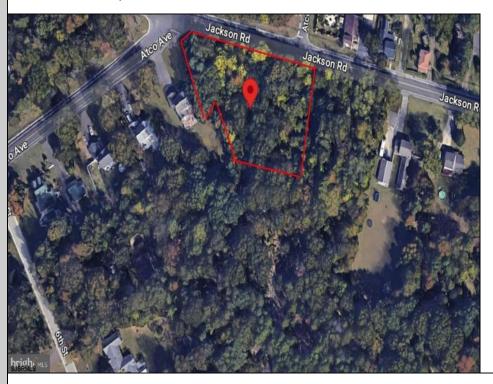

## **COMMENTS**

CALLING ALL BUILDERS/INVESTORS! This lot is being sold in conjunction with two other contiguous parcels zoned as Neighborhood Business District in the heart of Waterford Twp\'s own Atco Ave Business Community. See attached document for list of uses. Totaling about 2.5 acres of land, these lots are located on the corner of Atco Ave and Jackson Rd just a 3-minute drive away from Rt 73. These Mixed-Use lots sit among both residential homes and local businesses providing a steady flow of exposure to any new business! Lots are buildable and already subdivided - could most likely be developed individually with one 5-foot road frontage variance obtained. Could be combined and redivided to meet your builder\'s needs OR combined to produce one large, developed property - possibilities are endless! Buyer responsible for all Due Diligence and verifying all information on this listing.