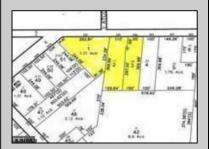

## **COMMENTS**

CALLING ALL BUILDERS/INVESTORS! This lot is being sold in conjunction with two other contiguous parcels zoned as Neighborhood Business District in the heart of Waterford Twp\'s own Atco Ave Business Community. See attached document for list of uses. Totaling about 2.5 acres of land, these lots are located on the corner of Atco Ave and Jackson Rd just a 3-minute drive away from Rt 73. These Mixed-Use lots sit among both residential homes and local businesses providing a steady flow of exposure to any new business! Lots are buildable and already subdivided - could most likely be developed individually with one 5-foot road frontage variance obtained. Could be combined and redivided to meet your builder\'s needs OR combined to produce one large, developed property - possibilities are endless! Buyer responsible for all Due Diligence and verifying all information on this listing.