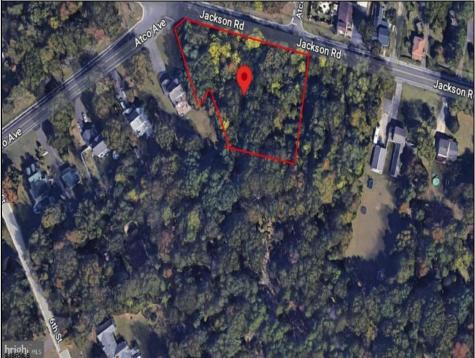

## COMMENTS

CALLING ALL BUILDERS/INVESTORS! This lot is being sold in conjunction with two other contiguous parcels zoned as Neighborhood Business District in the heart of Waterford Twp/'s own Atco Ave Business Community. See attached document for list of uses. Totaling about 2.5 acres of land, these lots are located on the corner of Atco Ave and Jackson Rd just a 3-minute drive away from Rt 73. These Mixed-Use lots sit among both residential homes and local businesses providing a steady flow of exposure to any new business! Lots are buildable and already subdivided - could most likely be developed individually with one 5-foot road frontage variance obtained. Could be combined and redivided to meet your builder\'s needs OR combined to produce one large, developed property - possibilities are endless! Buyer responsible for all Due Diligence and verifying all information on this listing.