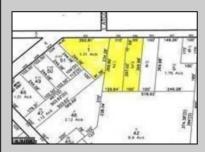

## COMMENTS

CALLING ALL BUILDERS/INVESTORS! This lot is being sold in conjunction with two other contiguous parcels zoned as Neighborhood Business District in the heart of Waterford Twp/'s own Atco Ave Business Community. See attached document for list of uses. Totaling about 2.5 acres of land, these lots are located on the corner of Atco Ave and Jackson Rd just a 3-minute drive away from Rt 73. These Mixed-Use lots sit among both residential homes and local businesses providing a steady flow of exposure to any new business! Lots are buildable and already subdivided - could most likely be developed individually with one 5-foot road frontage variance obtained. Could be combined and redivided to meet your builder\'s needs OR combined to produce one large, developed property - possibilities are endless! Buyer responsible for all Due Diligence and verifying all information on this listing.