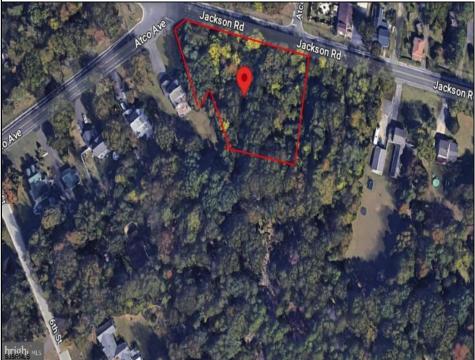

## COMMENTS

CALLING ALL BUILDERS/INVESTORS! This lot is being sold in conjunction with two other contiguous parcels zoned as Neighborhood Business District in the heart of Waterford Twp/'s own Atco Ave Business Community. See attached document for list of uses. Totaling about 2.5 acres of land, these lots are located on the corner of Atco Ave and Jackson Rd just a 3-minute drive away from Rt 73. These Mixed-Use lots sit among both residential homes and local businesses providing a steady flow of exposure to any new business! Lots are buildable and already subdivided - could most likely be developed individually with one 5-foot road frontage variance obtained. Could be combined and redivided to meet your builder\'s needs OR combined to produce one large, developed property - possibilities are endless! Buyer responsible for all Due Diligence and verifying all information on this listing.