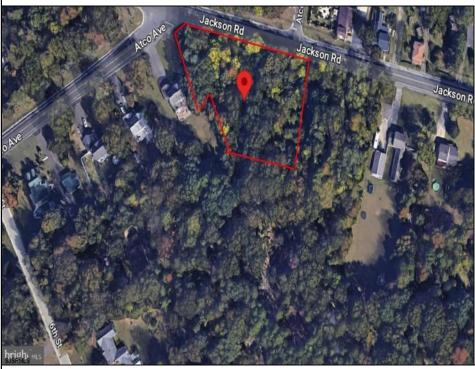

## **COMMENTS**

CALLING ALL BUILDERS/INVESTORS! This lot is being sold in conjunction with two other contiguous parcels zoned as Neighborhood Business District in the heart of Waterford Twp\'s own Atco Ave Business Community. See attached document for list of uses. Totaling about 2.5 acres of land, these lots are located on the corner of Atco Ave and Jackson Rd just a 3-minute drive away from Rt 73. These Mixed-Use lots sit among both residential homes and local businesses providing a steady flow of exposure to any new business! Lots are buildable and already subdivided - could most likely be developed individually with one 5-foot road frontage variance obtained. Could be combined and redivided to meet your builder\'s needs OR combined to produce one large, developed property - possibilities are endless! Buyer responsible for all Due Diligence and verifying all information on this listing.